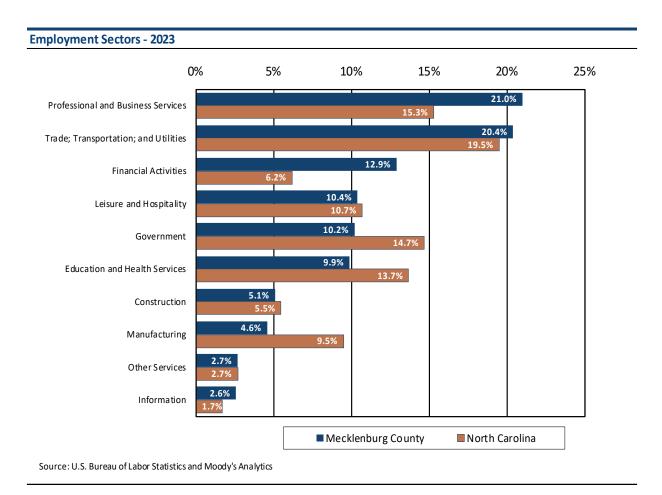

### **Employment Sectors**

The composition of the Mecklenburg County job market is depicted in the following chart, along with that of North Carolina. Total employment for both areas is broken down by major employment sector, and the sectors are ranked from largest to smallest based on the percentage of Mecklenburg County jobs in each category.

Mecklenburg County has greater concentrations than North Carolina in the following employment sectors:

- 1. Professional and Business Services, representing 21.0% of Mecklenburg County payroll employment compared to 15.3% for North Carolina as a whole. This sector includes legal, accounting, and engineering firms, as well as management of holding companies.
- 2. Trade; Transportation; and Utilities, representing 20.4% of Mecklenburg County payroll employment compared to 19.5% for North Carolina as a whole. This sector includes jobs in retail trade, wholesale trade, trucking, warehousing, and electric, gas, and water utilities.
- 3. Financial Activities, representing 12.9% of Mecklenburg County payroll employment compared to 6.2% for North Carolina as a whole. Banking, insurance, and investment firms are included in this sector, as are real estate owners, managers, and brokers.
- 4. Information, representing 2.6% of Mecklenburg County payroll employment compared to 1.7% for North Carolina as a whole. Publishing, broadcasting, data processing, telecommunications, and software publishing are included in this sector.

Mecklenburg County is underrepresented in the following sectors:

- 1. Leisure and Hospitality, representing 10.4% of Mecklenburg County payroll employment compared to 10.7% for North Carolina as a whole. This sector includes employment in hotels, restaurants, recreation facilities, and arts and cultural institutions.
- 2. Government, representing 10.2% of Mecklenburg County payroll employment compared to 14.7% for North Carolina as a whole. This sector includes employment in local, state, and federal government agencies.
- 3. Education and Health Services, representing 9.9% of Mecklenburg County payroll employment compared to 13.7% for North Carolina as a whole. This sector includes employment in public and private schools, colleges, hospitals, and social service agencies.
- 4. Construction, representing 5.1% of Mecklenburg County payroll employment compared to 5.5% for North Carolina as a whole. This sector includes construction of buildings, roads, and utility systems.