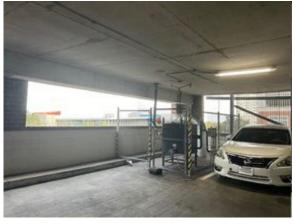

# **Subject Photographs**

Parking Deck 200 N. College St. Charlotte, North Carolina

# **Subject Description**

The subject is an existing, parking deck property that contains 815 parking spaces located in Uptown Charlotte. The improvements were originally constructed in 1988. The subject property is currently under contract to a receiver, and once that transaction closes, it will be sold again to another buyer. The subject is currently a portion of a larger parcel, but will be subdivided and the land located under the parking deck will convey with the sale. Our analysis assumes that the subject's land area will be 0.9112 acres, or 39,690 square feet once subdivided. A legal description of the property is included later in our analysis.