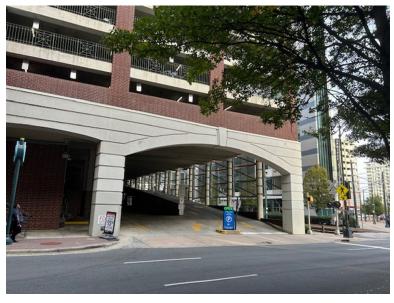

# **Subject Photographs**

Parking Deck 200 N. College St. Charlotte, North Carolina

# **Subject Description**

The subject is an existing, parking deck property that contains 815 parking spaces located in Uptown Charlotte. The improvements were originally constructed in 1988. The subject property is currently under contract to a receiver, and once that transaction closes, it will be sold again to another buyer. The subject is currently a portion of a larger parcel, but will be subdivided and the land located under the parking deck will convey with the sale. Our analysis assumes that the subject's land area will be 0.9112 acres, or 39,690 square feet once subdivided. A legal description of the property is included later in our analysis.