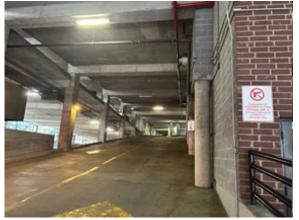

# **Subject Photographs**

Parking Deck 200 N. College St. Charlotte, North Carolina

# **Subject Description**

The subject is an existing, parking deck property that contains 815 parking spaces located in Uptown Charlotte. The improvements were originally constructed in 1988. The subject property is currently under contract to a receiver, and once that transaction closes, it will be sold again to another buyer. The subject is currently a portion of a larger parcel, but will be subdivided and the land located under the parking deck will convey with the sale. Our analysis assumes that the subject's land area will be 0.9112 acres, or 39,690 square feet once subdivided. A legal description of the property is included later in our analysis.