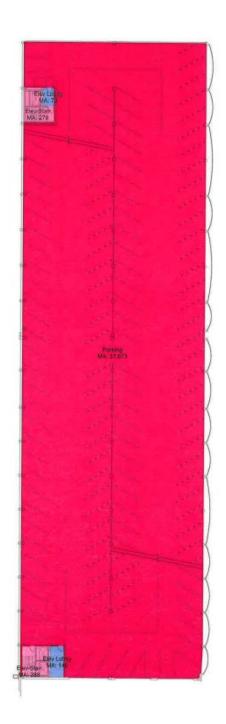

# **Subject Photographs**

Parking Deck 200 N. College St. Charlotte, North Carolina

The subject is an existing, parking deck property that contains 815 parking spaces located in Uptown Charlotte. The improvements were originally constructed in 1988. The subject property is currently under contract to a receiver, and once that transaction closes, it will be sold again to another buyer. The subject is currently a portion of a larger parcel, but will be subdivided and the land located under the parking deck will convey with the sale. Our analysis assumes that the subject's land area will be 0.9112 acres, or 39,690 square feet once subdivided.

# **Subject Description**

The subject is an existing, parking deck property that contains 815 parking spaces located in Uptown Charlotte. The improvements were originally constructed in 1988. The subject property is currently under contract to a receiver, and once that transaction closes, it will be sold again to another buyer. The subject is currently a portion of a larger parcel, but will be subdivided and the land located under the parking deck will convey with the sale. Our analysis assumes that the subject's land area will be 0.9112 acres, or 39,690 square feet once subdivided. A legal description of the property is included later in our analysis.