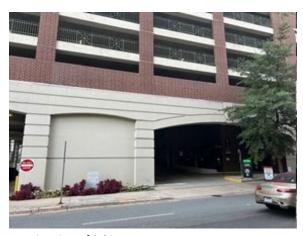

# **Subject Photographs**

Parking Deck 200 N. College St. Charlotte, North Carolina

# **Subject Description**

The subject is an existing, parking deck property that contains 815 parking spaces located in Uptown Charlotte. The improvements were originally constructed in 1988. The subject property is currently under contract to a receiver, and once that transaction closes, it will be sold again to another buyer. The subject is currently a portion of a larger parcel, but will be subdivided and the land located under the parking deck will convey with the sale. Our analysis assumes that the subject's land area will be 0.9112 acres, or 39,690 square feet once subdivided. A legal description of the property is included later in our analysis.