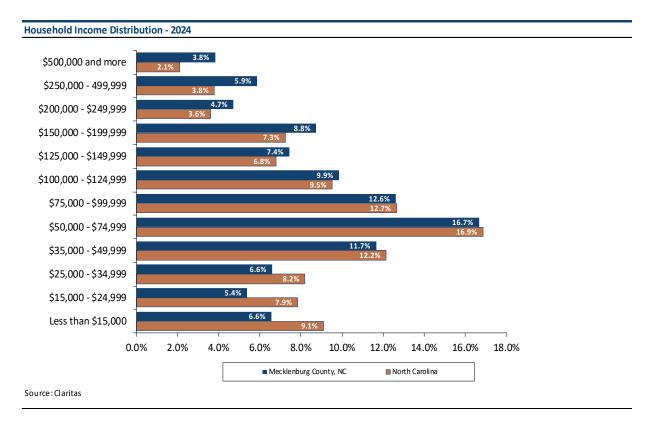

The following chart shows the distribution of households across twelve income levels. Mecklenburg County has a greater concentration of households in the higher income levels than North Carolina. Specifically, 23% of Mecklenburg County households are at the \$150,000 or greater levels in household income as compared to 17% of North Carolina households. A lesser concentration of households is apparent in the lower income levels, as 30% of Mecklenburg County households are below the \$50,000 level in household income versus 37% of North Carolina households.