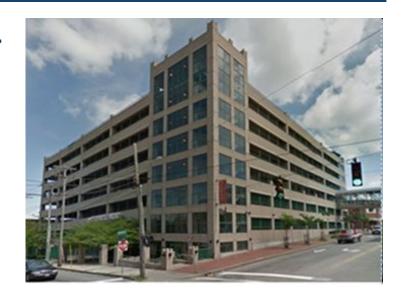

# **Subject Photographs**

Parking Deck 200 N. College St. Charlotte, North Carolina

# **Subject Description**

The subject is an existing, parking deck property that contains 815 parking spaces located in Uptown Charlotte. The improvements were originally constructed in 1988. The subject property is currently under contract to a receiver, and once that transaction closes, it will be sold again to another buyer. The subject is currently a portion of a larger parcel, but will be subdivided and the land located under the parking deck will convey with the sale. Our analysis assumes that the subject's land area will be 0.9112 acres, or 39,690 square feet once subdivided. A legal description of the property is included later in our analysis.