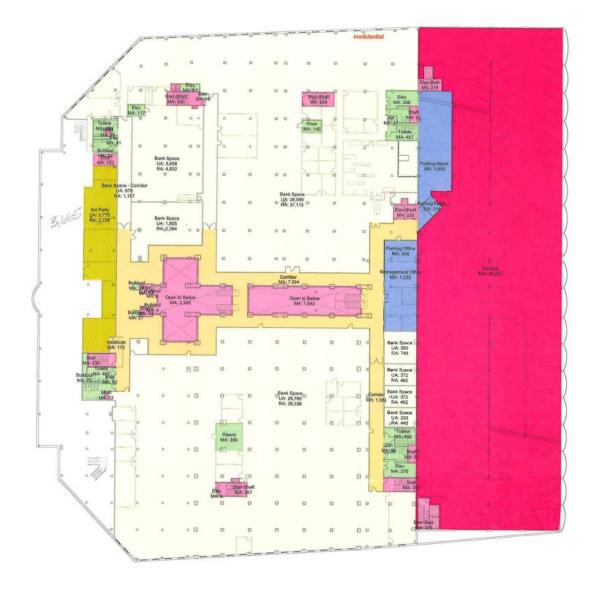

# **Subject Description**

The subject is an existing, parking deck property that contains 815 parking spaces located in Uptown Charlotte. The improvements were originally constructed in 1988. The subject property is currently under contract to a receiver, and once that transaction closes, it will be sold again to another buyer. The subject is currently a portion of a larger parcel, but will be subdivided and the land located under the parking deck will convey with the sale. Our analysis assumes that the subject's land area will be 0.9112 acres, or 39,690 square feet once subdivided. A legal description of the property is included later in our analysis.

| <b>Property Identification</b> |                                 |
|--------------------------------|---------------------------------|
| Property Name                  | Parking Deck                    |
| Address                        | 200 N. College St.              |
|                                | Charlotte, North Carolina 28202 |
| Tax ID                         | 080-014-09D                     |
| Owner of Record                | Terra Funding-Wake Forest, LLC  |