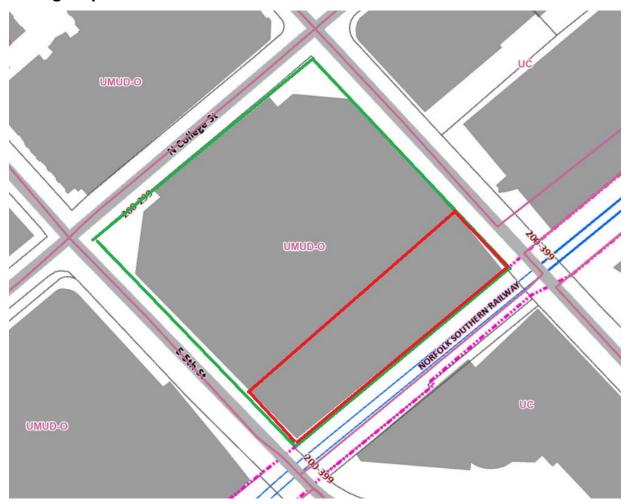

# **Executive Summary**

| Property Name                       | Parking Deck                                        |  |  |
|-------------------------------------|-----------------------------------------------------|--|--|
| Address                             | 200 N. College St.                                  |  |  |
| Addicas                             | Charlotte, Mecklenburg County, North Carolina 28202 |  |  |
| Drawantu Tuna                       | Retail - Surface                                    |  |  |
| Property Type                       |                                                     |  |  |
| Owner of Record                     | Terra Funding-Wake Forest, LLC                      |  |  |
| Tax ID                              | 080-014-09D                                         |  |  |
| Land Area                           | 0.9112 acres; 39,690 SF                             |  |  |
| Gross Building Area                 | 228,710 SF                                          |  |  |
| Gross Leasable Area                 | 228,710 SF                                          |  |  |
| Percent Leased                      | NA                                                  |  |  |
| Year Built; Year Renovated          | 1988; Various                                       |  |  |
| Zoning Designation                  | UMUD-O, Uptown Mixed-Use (Optional)                 |  |  |
| Highest and Best Use - As if Vacant | Mixed-use                                           |  |  |
| Highest and Best Use - As Improved  | Continued parking deck use                          |  |  |
| Exposure Time; Marketing Period     | 6 to 12 months; 6 to 12 months                      |  |  |
| Effective Date of the Appraisal     | November 4, 2024                                    |  |  |
| Date of the Report                  | November 11, 2024                                   |  |  |
| Property Interest Appraised         | Fee Simple                                          |  |  |
| Market Value Indications            |                                                     |  |  |
| Cost Approach                       | Not Used                                            |  |  |
| Sales Comparison Approach           | \$35,940,000 (\$44,098/Unit)                        |  |  |
| Income Capitalization Approach      | \$35,890,000 (\$44,037/Unit)                        |  |  |
| Market Value Conclusion             | \$35,890,000 (\$44,037/Unit)                        |  |  |

# **Subject Description**

The subject is an existing, parking deck property that contains 815 parking spaces located in Uptown Charlotte. The improvements were originally constructed in 1988. The subject property is currently under contract to a receiver, and once that transaction closes, it will be sold again to another buyer. The subject is currently a portion of a larger parcel, but will be subdivided and the land located under the parking deck will convey with the sale. Our analysis assumes that the subject's land area will be 0.9112 acres, or 39,690 square feet once subdivided. A legal description of the property is included later in our analysis.