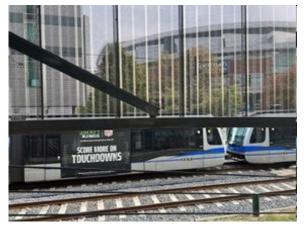

# **Subject Photographs**

Parking Deck 200 N. College St. Charlotte, North Carolina

The South Corridor light rail is Charlotte's first phase of the light rail system. It was designed to facilitate transportation from Charlotte's South corridor to Center City Charlotte. The South Corridor light rail line (LYNX Blue Line) contains 20 stations extending from Interstate 485 at South Boulevard to 7th Street in Center City Charlotte. The LYNX Blue Line Extension extends service 9.3 miles and contains 11 new stations. It stretches from 7<sup>th</sup> Street, through Uptown and NoDa, and to the UNC Charlotte campus in the northeast. The extension opened in March 2018.

The closest LYNX Blue Line station to the subject is the CTC/Arena Stop, which is located approximately one block southwest of the subject.