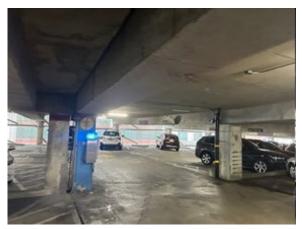

# **Subject Photographs**

Parking Deck 200 N. College St. Charlotte, North Carolina

# **Subject Description**

The subject is an existing, parking deck property that contains 815 parking spaces located in Uptown Charlotte. The improvements were originally constructed in 1988. The subject property is currently under contract to a receiver, and once that transaction closes, it will be sold again to another buyer. The subject is currently a portion of a larger parcel, but will be subdivided and the land located under the parking deck will convey with the sale. Our analysis assumes that the subject's land area will be 0.9112 acres, or 39,690 square feet once subdivided. A legal description of the property is included later in our analysis.