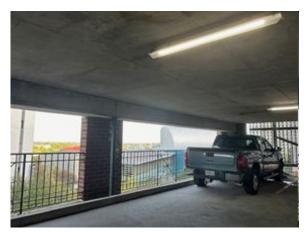

# **Subject Photographs**

Parking Deck 200 N. College St. Charlotte, North Carolina

# **Subject Description**

The subject is an existing, parking deck property that contains 815 parking spaces located in Uptown Charlotte. The improvements were originally constructed in 1988. The subject property is currently under contract to a receiver, and once that transaction closes, it will be sold again to another buyer. The subject is currently a portion of a larger parcel, but will be subdivided and the land located under the parking deck will convey with the sale. Our analysis assumes that the subject's land area will be 0.9112 acres, or 39,690 square feet once subdivided. A legal description of the property is included later in our analysis.