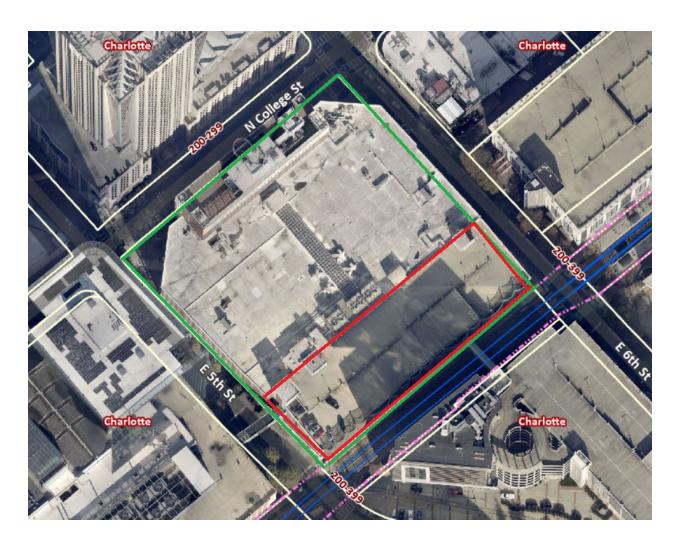

# **Aerial Photograph**

November 11, 2024

Ms. Helen Liang-Gee Old Second National Bank - IL 3010 Highland Pky., Suite 700 Downers Grove, Illinois 60515

SUBJECT: Market Value Appraisal

Parking Deck 200 N. College St.

# **Subject Description**

The subject is an existing, parking deck property that contains 815 parking spaces located in Uptown Charlotte. The improvements were originally constructed in 1988. The subject property is currently under contract to a receiver, and once that transaction closes, it will be sold again to another buyer. The subject is currently a portion of a larger parcel, but will be subdivided and the land located under the parking deck will convey with the sale. Our analysis assumes that the subject's land area will be 0.9112 acres, or 39,690 square feet once subdivided. A legal description of the property is included later in our analysis.

| <b>Property Identification</b> |                                 |
|--------------------------------|---------------------------------|
| Property Name                  | Parking Deck                    |
| Address                        | 200 N. College St.              |
|                                | Charlotte, North Carolina 28202 |
| Tax ID                         | 080-014-09D                     |
| Owner of Record                | Terra Funding-Wake Forest, LLC  |