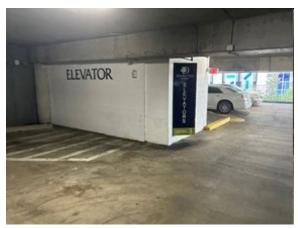

# **Subject Photographs**

Parking Deck 200 N. College St. Charlotte, North Carolina

# **Subject Description**

The subject is an existing, parking deck property that contains 815 parking spaces located in Uptown Charlotte. The improvements were originally constructed in 1988. The subject property is currently under contract to a receiver, and once that transaction closes, it will be sold again to another buyer. The subject is currently a portion of a larger parcel, but will be subdivided and the land located under the parking deck will convey with the sale. Our analysis assumes that the subject's land area will be 0.9112 acres, or 39,690 square feet once subdivided. A legal description of the property is included later in our analysis.