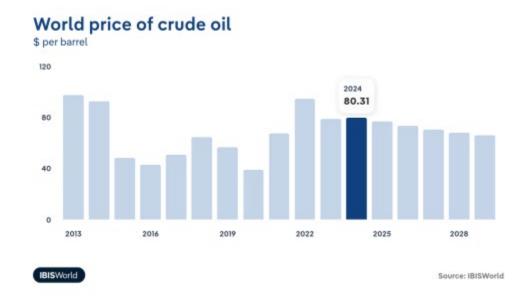

| Key External Drivers                                                                                       |                                  | Impact   |
|------------------------------------------------------------------------------------------------------------|----------------------------------|----------|
| Number of businesses                                                                                       |                                  | Positive |
| Value of private nonresidential construction                                                               |                                  | Positive |
| National unemployment rate                                                                                 |                                  | Negative |
| Total retail sales                                                                                         |                                  | Positive |
| World price of crude oil                                                                                   |                                  | Negative |
| Characteristic                                                                                             | Level                            | Trend    |
| Characteristic                                                                                             | Level                            | Trend    |
| Concentration                                                                                              | Level Moderate                   |          |
| Concentration                                                                                              |                                  | Trend    |
| Concentration  Barriers To Entry                                                                           | Moderate                         | Steady   |
| Concentration  Barriers To Entry  Regulation and Policy                                                    | Moderate<br>Low                  |          |
| Concentration  Barriers To Entry  Regulation and Policy  Life Cycle                                        | Moderate<br>Low<br>Low           | Steady   |
| Concentration  Barriers To Entry  Regulation and Policy                                                    | Moderate Low Low Mature          | Steady   |
| Concentration  Barriers To Entry  Regulation and Policy  Life Cycle  Revenue Volatility  Capital Intensity | Moderate Low Low Mature High     | Steady   |
| Concentration  Barriers To Entry  Regulation and Policy  Life Cycle  Revenue Volatility                    | Moderate Low Low Mature High Low | Steady   |

Gasoline is a key cost for private and commercial drivers. As the price of oil increases, gas prices hike, and vehicle use tends to drop. Increasing the world price of crude oil curbs demand for parking services, as consumers begin to opt for other modes of transportation to reduce spending.