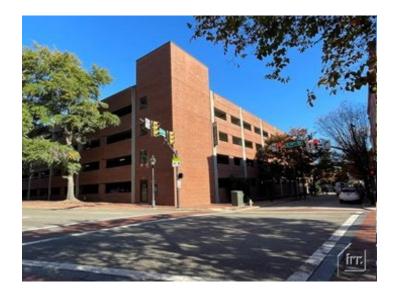

# **Subject Photographs**

Parking Deck 200 N. College St. Charlotte, North Carolina

# **Subject Description**

The subject is an existing, parking deck property that contains 815 parking spaces located in Uptown Charlotte. The improvements were originally constructed in 1988. The subject property is currently under contract to a receiver, and once that transaction closes, it will be sold again to another buyer. The subject is currently a portion of a larger parcel, but will be subdivided and the land located under the parking deck will convey with the sale. Our analysis assumes that the subject's land area will be 0.9112 acres, or 39,690 square feet once subdivided. A legal description of the property is included later in our analysis.