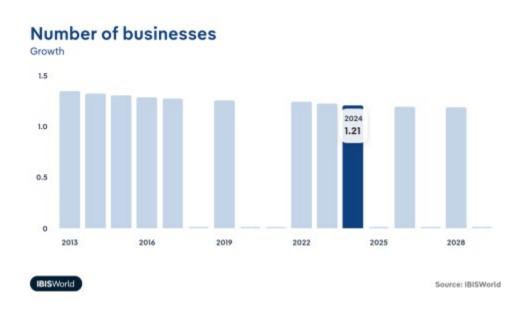

#### **External Drivers**

The number of businesses determines demand for commercial offices and retail establishments. As the number of businesses increases, demand for parking lots and garages grows as more companies rent office space or storefronts. When the number of commercial businesses grows, this represents a potential opportunity for the industry.