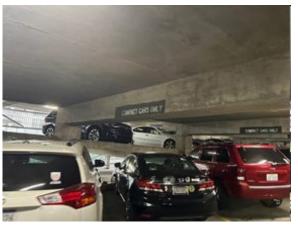

# **Subject Photographs**

Parking Deck 200 N. College St. Charlotte, North Carolina

# **Subject Description**

The subject is an existing, parking deck property that contains 815 parking spaces located in Uptown Charlotte. The improvements were originally constructed in 1988. The subject property is currently under contract to a receiver, and once that transaction closes, it will be sold again to another buyer. The subject is currently a portion of a larger parcel, but will be subdivided and the land located under the parking deck will convey with the sale. Our analysis assumes that the subject's land area will be 0.9112 acres, or 39,690 square feet once subdivided. A legal description of the property is included later in our analysis.