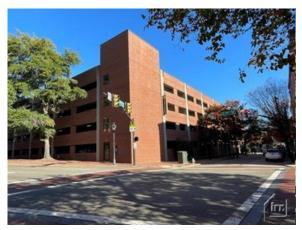

# **Subject Photographs**

Parking Deck 200 N. College St. Charlotte, North Carolina

# **Subject Description**

The subject is an existing, parking deck property that contains 815 parking spaces located in Uptown Charlotte. The improvements were originally constructed in 1988. The subject property is currently under contract to a receiver, and once that transaction closes, it will be sold again to another buyer. The subject is currently a portion of a larger parcel, but will be subdivided and the land located under the parking deck will convey with the sale. Our analysis assumes that the subject's land area will be 0.9112 acres, or 39,690 square feet once subdivided. A legal description of the property is included later in our analysis.