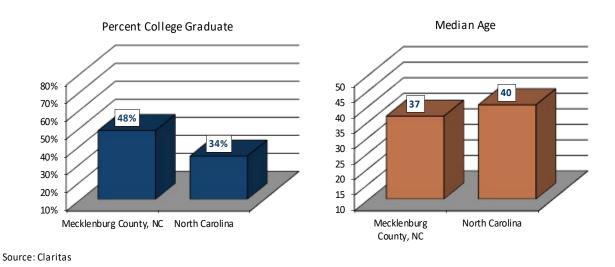

# **Education and Age**

Residents of Mecklenburg County have a higher level of educational attainment than those of North Carolina. An estimated 48% of Mecklenburg County residents are college graduates with four-year degrees, versus 34% of North Carolina residents. People in Mecklenburg County are younger than their North Carolina counterparts. The median age for Mecklenburg County is 37 years, while the median age for North Carolina is 40 years.