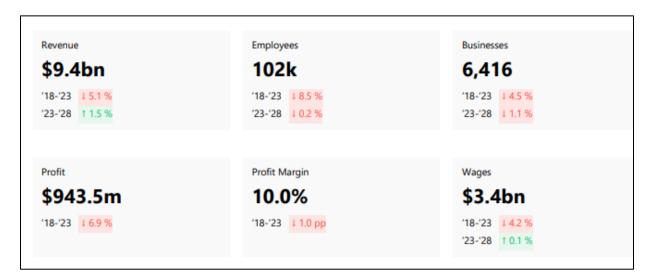

### **IBIS US Industry Report November 2023**

The following information comes from the November 2023 (most recent) IBIS World Industry Report – Parking Lots & Garages in the US.

Parking lots and garages have struggled with diminishing revenue over the last few years as the outbreak of COVID-19 depleted economic activity and consumers' parking needs. The Federal Reserve's aggressive interest rate hikes throughout 2022 and 2023 has resulted in tightened budgets and decreased disposable income, suppressing demand for parking services at commercial facilities. Revenue has fallen at a CAGR of 5.1% over the past five years, and is expected to total \$9.4 billion. A sharp decline in the world price of oil will contribute an estimated rise of 4.3% in 2023, when profit is projected to rise.

Parking companies will benefit from normalizing trends over the next five years. Rising urbanization and an expanding economy will promote nonresidential construction and boost the need for parking services. Falling oil prices will encourage consumers to travel more by car. As competition grows, existing market saturation will limit opportunities for expansion for parking companies. Merger and acquisition activity will continue over the next five years as companies seek to cut costs and combat competition. The growing popularity of ridesharing and electric vehicles will create an opportunity for parking companies' to expand their services. Revenue is expected to increase at a CAGR of 1.5% over the next five years, reaching \$10.2 billion in 2028.