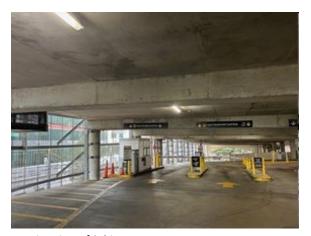

# **Subject Photographs**

Parking Deck 200 N. College St. Charlotte, North Carolina

# **Subject Description**

The subject is an existing, parking deck property that contains 815 parking spaces located in Uptown Charlotte. The improvements were originally constructed in 1988. The subject property is currently under contract to a receiver, and once that transaction closes, it will be sold again to another buyer. The subject is currently a portion of a larger parcel, but will be subdivided and the land located under the parking deck will convey with the sale. Our analysis assumes that the subject's land area will be 0.9112 acres, or 39,690 square feet once subdivided. A legal description of the property is included later in our analysis.