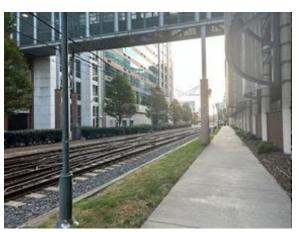

The South Corridor light rail is Charlotte's first phase of the light rail system. It was designed to facilitate transportation from Charlotte's South corridor to Center City Charlotte. The South Corridor light rail line (LYNX Blue Line) contains 20 stations extending from Interstate 485 at South Boulevard to 7th Street in Center City Charlotte. The LYNX Blue Line Extension extends service 9.3 miles and contains 11 new stations. It stretches from 7<sup>th</sup> Street, through Uptown and NoDa, and to the UNC Charlotte campus in the northeast. The extension opened in March 2018.

The closest LYNX Blue Line station to the subject is the CTC/Arena Stop, which is located approximately one block southwest of the subject.