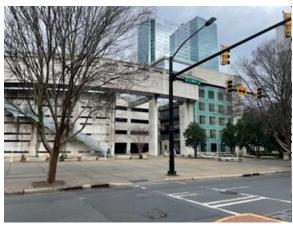

# **Subject Photographs**

Parking Deck 200 N. College St. Charlotte, North Carolina

# **Subject Description**

The subject is an existing, parking deck property that contains 815 parking spaces located in Uptown Charlotte. The improvements were originally constructed in 1988. The subject property is currently under contract to a receiver, and once that transaction closes, it will be sold again to another buyer. The subject is currently a portion of a larger parcel, but will be subdivided and the land located under the parking deck will convey with the sale. Our analysis assumes that the subject's land area will be 0.9112 acres, or 39,690 square feet once subdivided. A legal description of the property is included later in our analysis.