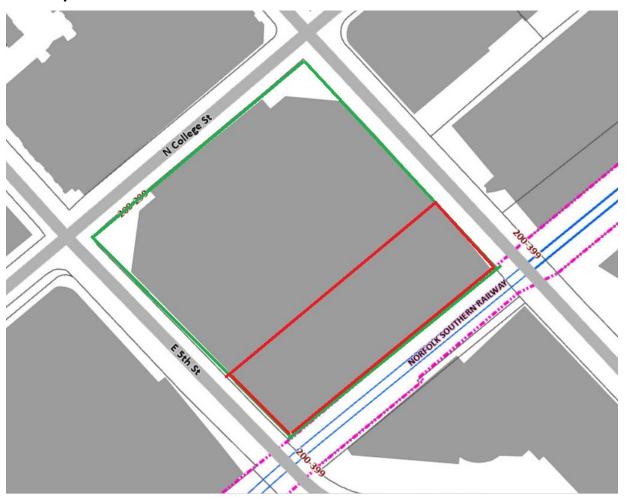

# **Area Map**

# **Surrounding Area Analysis**

The subject is known as Uptown or Center City. The subject is located in the Central Business District (CBD) of the City of Charlotte. The area is part of the Uptown submarket. Adjacent communities include Northwest and University to the north, East Charlotte and Randolph to the east, Midtown to the south, and Northwest to the west. A map identifying the location of the property follows this section.