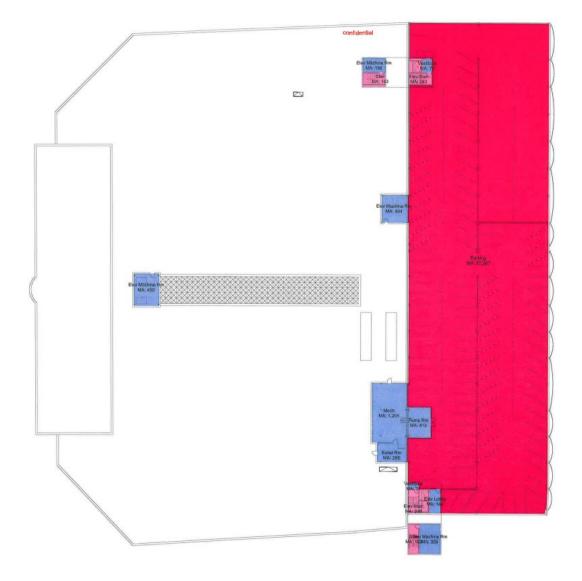

# **Aerial Photograph**

November 11, 2024

Ms. Helen Liang-Gee Old Second National Bank - IL 3010 Highland Pky., Suite 700 Downers Grove, Illinois 60515

SUBJECT: Market Value Appraisal

Parking Deck 200 N. College St.

# **Area Map**