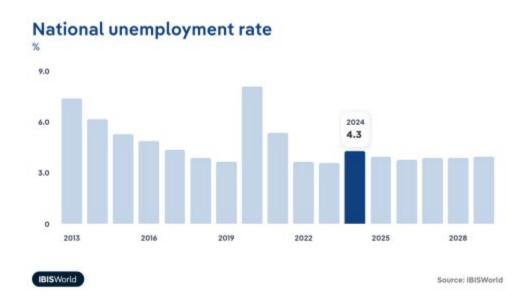

| Key External Drivers                                                                                       |                                  | Impact   |
|------------------------------------------------------------------------------------------------------------|----------------------------------|----------|
| Number of businesses                                                                                       |                                  | Positive |
| Value of private nonresidential construction                                                               |                                  | Positive |
| National unemployment rate                                                                                 |                                  | Negative |
| Total retail sales                                                                                         |                                  | Positive |
| World price of crude oil                                                                                   |                                  | Negative |
| Characteristic                                                                                             | Level                            | Trend    |
| Characteristic                                                                                             | Level                            | Trend    |
| Concentration                                                                                              | Level Moderate                   |          |
| Concentration                                                                                              |                                  | Trend    |
| Concentration  Barriers To Entry                                                                           | Moderate                         | Steady   |
| Concentration  Barriers To Entry  Regulation and Policy                                                    | Moderate<br>Low                  |          |
| Concentration  Barriers To Entry  Regulation and Policy  Life Cycle                                        | Moderate<br>Low<br>Low           | Steady   |
| Concentration  Barriers To Entry  Regulation and Policy                                                    | Moderate Low Low Mature          | Steady   |
| Concentration  Barriers To Entry  Regulation and Policy  Life Cycle  Revenue Volatility  Capital Intensity | Moderate Low Low Mature High     | Steady   |
| Concentration  Barriers To Entry  Regulation and Policy  Life Cycle  Revenue Volatility                    | Moderate Low Low Mature High Low | Steady   |

Work commuters comprise a large portion of daily drivers. A hike in unemployment decreases the number of drivers that commute to work, adversely affecting demand for parking services. Higher unemployment also results in lower consumer spending and less demand for parking services.