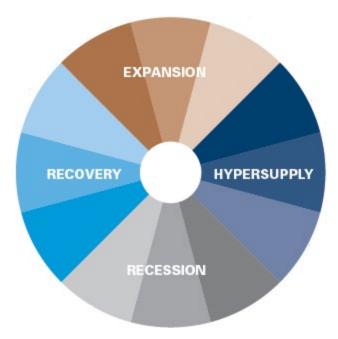

The subject's market area is in the growth stage of the Market Area Life Cycle.

The Real Estate Cycle also impacts a neighborhood. The stages of the Real Estate Cycle include:

- Expansion Sustained growth in demand, increasing construction
- Hypersupply Positive but falling demand, increasing vacancy
- Recession Falling demand, increasing vacancy
- Recovery Increasing demand, decreasing vacancy

These stages are illustrated below, along with a summary of common characteristics of each stage of the Real Estate Cycle. The subject is in the expansion stage of the Real Estate Cycle.

<sup>&</sup>lt;sup>5</sup> Appraisal Institute, *The Appraisal of Real Estate*, 15th ed. (Chicago: Appraisal Institute, 2020)

### **EXPANSION**

Decreasing Vacancy Rates Moderate/High New Construction High Absorption Moderate/High Employment Growth Med/High Rental Rate Growth

### HYPERSUPPLY

Increasing Vacancy Rates Moderate/High New Construction Low/Negative Absorption Moderate/Low Employment Growth Med/Low Rental Rate Growth

### RECESSION

Increasing Vacancy Rates Moderate/Low New Construction Low Absorption Low/Negative Employment Growth Low/Neg Rental Rate Growth

### RECOVERY

Decreasing Vacancy Rates Low New Construction Moderate Absorption Low/Moderate Employment Growth Neg/Low Rental Rate Growth