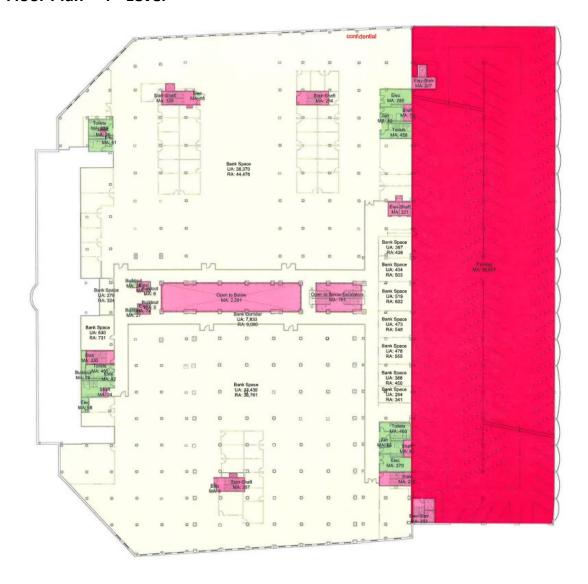

# **Subject Description**

The subject is an existing, parking deck property that contains 815 parking spaces located in Uptown Charlotte. The improvements were originally constructed in 1988. The subject property is currently under contract to a receiver, and once that transaction closes, it will be sold again to another buyer. The subject is currently a portion of a larger parcel, but will be subdivided and the land located under the parking deck will convey with the sale. Our analysis assumes that the subject's land area will be 0.9112 acres, or 39,690 square feet once subdivided. A legal description of the property is included later in our analysis.

| <b>Property Identification</b> |                                 |
|--------------------------------|---------------------------------|
| Property Name                  | Parking Deck                    |
| Address                        | 200 N. College St.              |
|                                | Charlotte, North Carolina 28202 |
| Tax ID                         | 080-014-09D                     |
| Owner of Record                | Terra Funding-Wake Forest, LLC  |