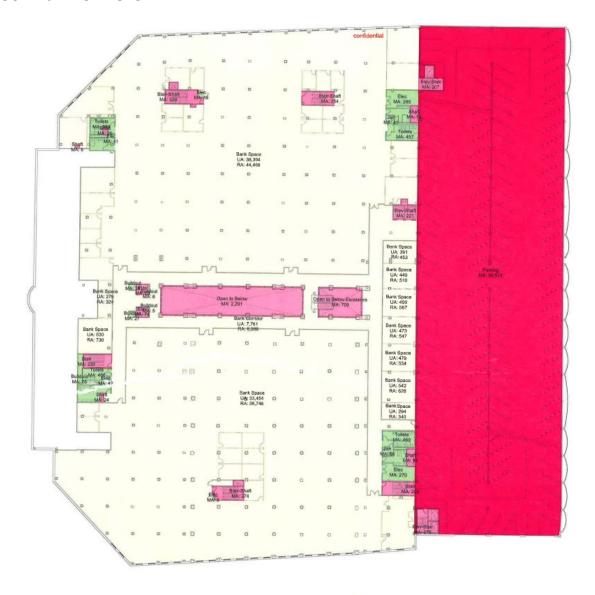

# **Subject Description**

The subject is an existing, parking deck property that contains 815 parking spaces located in Uptown Charlotte. The improvements were originally constructed in 1988. The subject property is currently under contract to a receiver, and once that transaction closes, it will be sold again to another buyer. The subject is currently a portion of a larger parcel, but will be subdivided and the land located under the parking deck will convey with the sale. Our analysis assumes that the subject's land area will be 0.9112 acres, or 39,690 square feet once subdivided. A legal description of the property is included later in our analysis.

| <b>Property Identification</b> |                                 |
|--------------------------------|---------------------------------|
| Property Name                  | Parking Deck                    |
| Address                        | 200 N. College St.              |
|                                | Charlotte, North Carolina 28202 |
| Tax ID                         | 080-014-09D                     |
| Owner of Record                | Terra Funding-Wake Forest, LLC  |