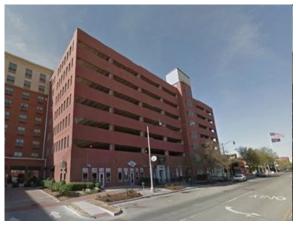

# **Subject Photographs**

Parking Deck 200 N. College St. Charlotte, North Carolina

# **Subject Description**

The subject is an existing, parking deck property that contains 815 parking spaces located in Uptown Charlotte. The improvements were originally constructed in 1988. The subject property is currently under contract to a receiver, and once that transaction closes, it will be sold again to another buyer. The subject is currently a portion of a larger parcel, but will be subdivided and the land located under the parking deck will convey with the sale. Our analysis assumes that the subject's land area will be 0.9112 acres, or 39,690 square feet once subdivided. A legal description of the property is included later in our analysis.