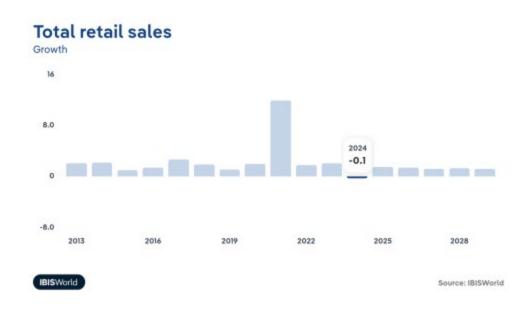

| Key External Drivers                                                                                       |                                  | Impact   |
|------------------------------------------------------------------------------------------------------------|----------------------------------|----------|
| Number of businesses                                                                                       |                                  | Positive |
| Value of private nonresidential construction                                                               |                                  | Positive |
| National unemployment rate                                                                                 |                                  | Negative |
| Total retail sales                                                                                         |                                  | Positive |
| World price of crude oil                                                                                   |                                  | Negative |
| Characteristic                                                                                             | Level                            | Trend    |
| Characteristic                                                                                             | Level                            | Trend    |
| Concentration                                                                                              | Level Moderate                   |          |
| Concentration                                                                                              |                                  | Trend    |
| Concentration  Barriers To Entry                                                                           | Moderate                         | Steady   |
| Concentration  Barriers To Entry  Regulation and Policy                                                    | Moderate<br>Low                  |          |
| Concentration  Barriers To Entry  Regulation and Policy  Life Cycle                                        | Moderate<br>Low<br>Low           | Steady   |
| Concentration  Barriers To Entry  Regulation and Policy                                                    | Moderate Low Low Mature          | Steady   |
| Concentration  Barriers To Entry  Regulation and Policy  Life Cycle  Revenue Volatility  Capital Intensity | Moderate Low Low Mature High     | Steady   |
| Concentration  Barriers To Entry  Regulation and Policy  Life Cycle  Revenue Volatility                    | Moderate Low Low Mature High Low | Steady   |

Total retail sales measures the value of all retail sales transacted in the United States. Since shopping centers and urban city centers near retail outlets and restaurants are some of the most important and profitable locations for parking companies, a boost in retail sales drives demand for parking.