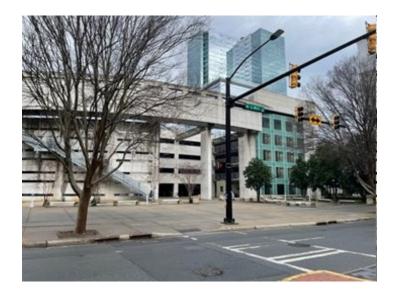

# **Subject Photographs**

Parking Deck 200 N. College St. Charlotte, North Carolina

# **Subject Description**

The subject is an existing, parking deck property that contains 815 parking spaces located in Uptown Charlotte. The improvements were originally constructed in 1988. The subject property is currently under contract to a receiver, and once that transaction closes, it will be sold again to another buyer. The subject is currently a portion of a larger parcel, but will be subdivided and the land located under the parking deck will convey with the sale. Our analysis assumes that the subject's land area will be 0.9112 acres, or 39,690 square feet once subdivided. A legal description of the property is included later in our analysis.