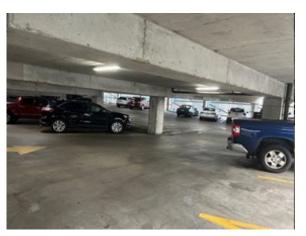

# **Subject Photographs**

Parking Deck 200 N. College St. Charlotte, North Carolina

# **Subject Description**

The subject is an existing, parking deck property that contains 815 parking spaces located in Uptown Charlotte. The improvements were originally constructed in 1988. The subject property is currently under contract to a receiver, and once that transaction closes, it will be sold again to another buyer. The subject is currently a portion of a larger parcel, but will be subdivided and the land located under the parking deck will convey with the sale. Our analysis assumes that the subject's land area will be 0.9112 acres, or 39,690 square feet once subdivided. A legal description of the property is included later in our analysis.