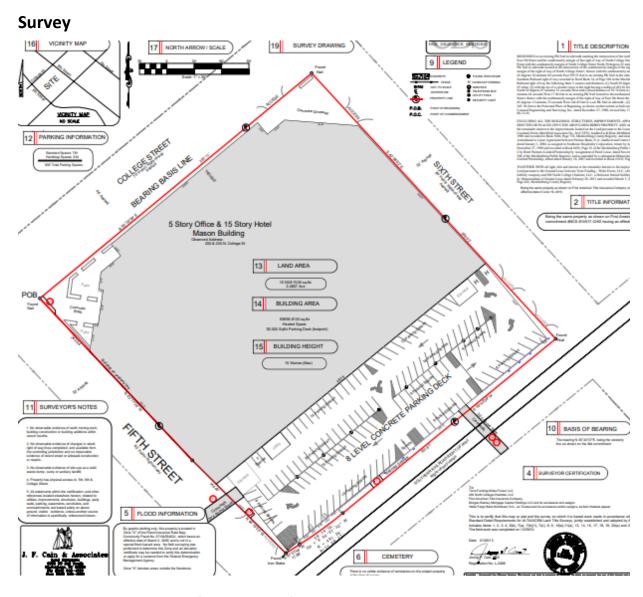

The subject is an existing, parking deck property that contains 815 parking spaces located in Uptown Charlotte. The improvements were originally constructed in 1988. The subject property is currently under contract to a receiver, and once that transaction closes, it will be sold again to another buyer. The subject is currently a portion of a larger parcel, but will be subdivided and the land located under the parking deck will convey with the sale. Our analysis assumes that the subject's land area will be 0.9112 acres, or 39,690 square feet once subdivided.

# **Subject Description**

The subject is an existing, parking deck property that contains 815 parking spaces located in Uptown Charlotte. The improvements were originally constructed in 1988. The subject property is currently under contract to a receiver, and once that transaction closes, it will be sold again to another buyer. The subject is currently a portion of a larger parcel, but will be subdivided and the land located under the parking deck will convey with the sale. Our analysis assumes that the subject's land area will be 0.9112 acres, or 39,690 square feet once subdivided. A legal description of the property is included later in our analysis.