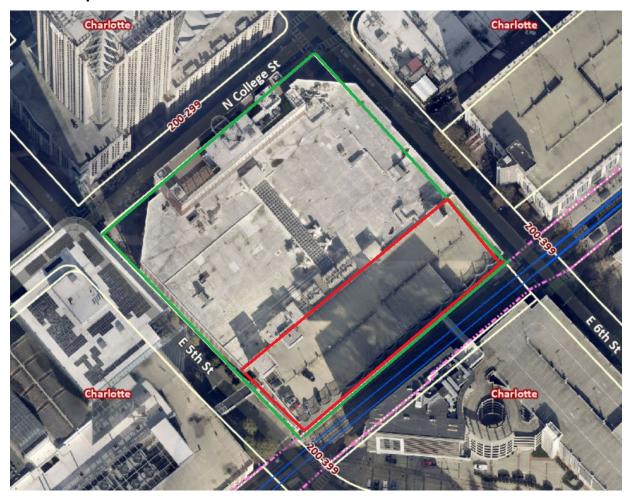

The subject is an existing, parking deck property that contains 815 parking spaces located in Uptown Charlotte. The improvements were originally constructed in 1988. The subject property is currently under contract to a receiver, and once that transaction closes, it will be sold again to another buyer. The subject is currently a portion of a larger parcel, but will be subdivided and the land located under the parking deck will convey with the sale. Our analysis assumes that the subject's land area will be 0.9112 acres, or 39,690 square feet once subdivided.

# **Subject Description**

The subject is an existing, parking deck property that contains 815 parking spaces located in Uptown Charlotte. The improvements were originally constructed in 1988. The subject property is currently under contract to a receiver, and once that transaction closes, it will be sold again to another buyer. The subject is currently a portion of a larger parcel, but will be subdivided and the land located under the parking deck will convey with the sale. Our analysis assumes that the subject's land area will be 0.9112 acres, or 39,690 square feet once subdivided. A legal description of the property is included later in our analysis.