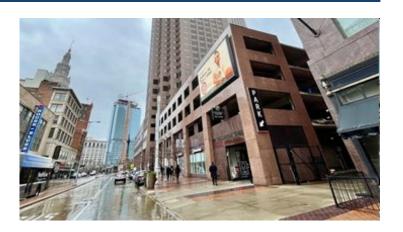

# **Subject Photographs**

Parking Deck 200 N. College St. Charlotte, North Carolina

# **Subject Description**

The subject is an existing, parking deck property that contains 815 parking spaces located in Uptown Charlotte. The improvements were originally constructed in 1988. The subject property is currently under contract to a receiver, and once that transaction closes, it will be sold again to another buyer. The subject is currently a portion of a larger parcel, but will be subdivided and the land located under the parking deck will convey with the sale. Our analysis assumes that the subject's land area will be 0.9112 acres, or 39,690 square feet once subdivided. A legal description of the property is included later in our analysis.