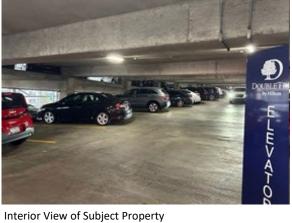

# **Subject Photographs**

Parking Deck 200 N. College St. Charlotte, North Carolina

# **Subject Description**

The subject is an existing, parking deck property that contains 815 parking spaces located in Uptown Charlotte. The improvements were originally constructed in 1988. The subject property is currently under contract to a receiver, and once that transaction closes, it will be sold again to another buyer. The subject is currently a portion of a larger parcel, but will be subdivided and the land located under the parking deck will convey with the sale. Our analysis assumes that the subject's land area will be 0.9112 acres, or 39,690 square feet once subdivided. A legal description of the property is included later in our analysis.