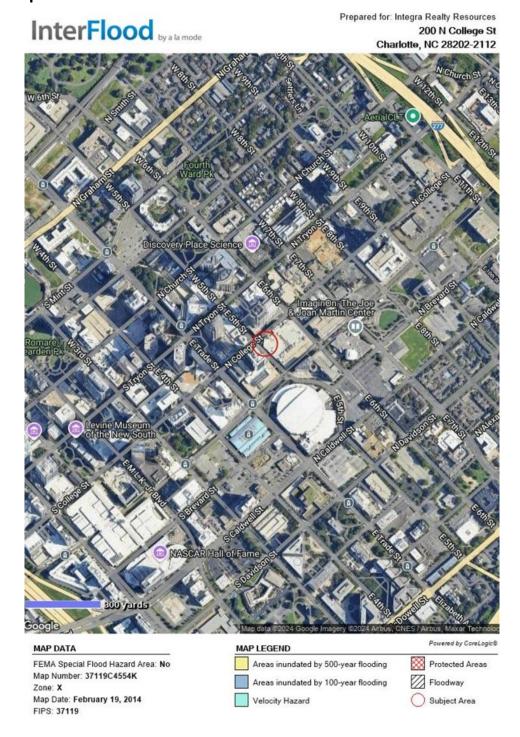

ult in a functional site, suitable for a variety of uses including those permitted by zoning. The uptown mixed-use district (UMUD) permits and encourages the coordinated development of retail and wholesale trade; business, professional and financial services, offices, hotels, convention and conference centers, merchandise markets, high-density residential developments, and parking as a separate business. No other restrictions on development are apparent.



## Tax Map



As noted, the subject is currently a portion of a larger parcel that will be subdivided once the pending sale closes. The green outline indicates the larger parcel, while the red line estimates the property line once subdivided.



# **Aerial Map**





# **Zoning Map**





## **Topographical Map**





## **Flood Map**







Note that the survey above is for the parcel of which the subject is a portion. The subject is located in the southeastern portion of the survey above.



## **Improvements Description and Analysis**

#### Overview

The subject is an existing, parking deck property that contains 815 parking spaces located in Uptown Charlotte. The improvements were originally constructed in 1988. The subject property is currently under contract to a receiver, and once that transaction closes, it will be sold again to another buyer. The subject is currently a portion of a larger parcel, but will be subdivided and the land located under the parking deck will convey with the sale. Our analysis assumes that the subject's land area will be 0.9112 acres, or 39,690 square feet once subdivided.

| Improvement