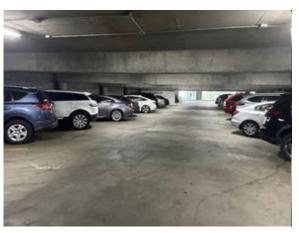

# **Subject Photographs**

Parking Deck 200 N. College St. Charlotte, North Carolina

# **Subject Description**

The subject is an existing, parking deck property that contains 815 parking spaces located in Uptown Charlotte. The improvements were originally constructed in 1988. The subject property is currently under contract to a receiver, and once that transaction closes, it will be sold again to another buyer. The subject is currently a portion of a larger parcel, but will be subdivided and the land located under the parking deck will convey with the sale. Our analysis assumes that the subject's land area will be 0.9112 acres, or 39,690 square feet once subdivided. A legal description of the property is included later in our analysis.