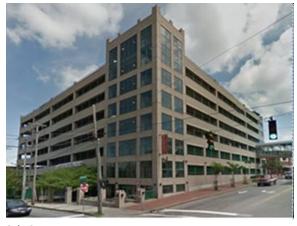

# **Subject Photographs**

Parking Deck 200 N. College St. Charlotte, North Carolina

# **Subject Description**

The subject is an existing, parking deck property that contains 815 parking spaces located in Uptown Charlotte. The improvements were originally constructed in 1988. The subject property is currently under contract to a receiver, and once that transaction closes, it will be sold again to another buyer. The subject is currently a portion of a larger parcel, but will be subdivided and the land located under the parking deck will convey with the sale. Our analysis assumes that the subject's land area will be 0.9112 acres, or 39,690 square feet once subdivided. A legal description of the property is included later in our analysis.