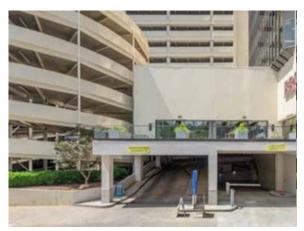

# **Subject Photographs**

Parking Deck 200 N. College St. Charlotte, North Carolina

# **Subject Description**

The subject is an existing, parking deck property that contains 815 parking spaces located in Uptown Charlotte. The improvements were originally constructed in 1988. The subject property is currently under contract to a receiver, and once that transaction closes, it will be sold again to another buyer. The subject is currently a portion of a larger parcel, but will be subdivided and the land located under the parking deck will convey with the sale. Our analysis assumes that the subject's land area will be 0.9112 acres, or 39,690 square feet once subdivided. A legal description of the property is included later in our analysis.