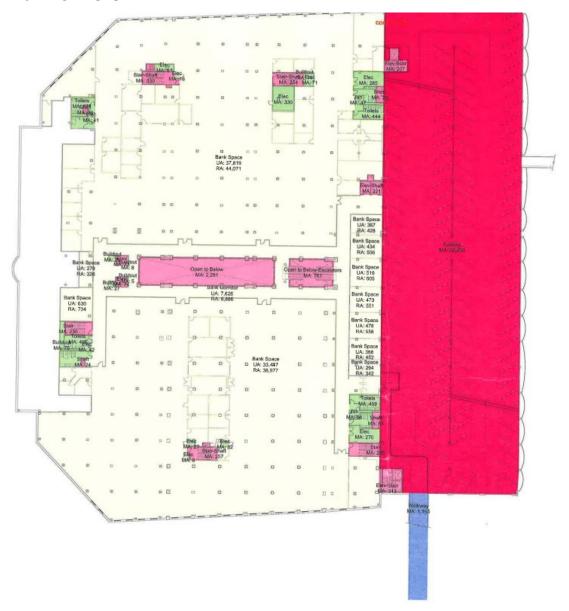

# **Subject Description**

The subject is an existing, parking deck property that contains 815 parking spaces located in Uptown Charlotte. The improvements were originally constructed in 1988. The subject property is currently under contract to a receiver, and once that transaction closes, it will be sold again to another buyer. The subject is currently a portion of a larger parcel, but will be subdivided and the land located under the parking deck will convey with the sale. Our analysis assumes that the subject's land area will be 0.9112 acres, or 39,690 square feet once subdivided. A legal description of the property is included later in our analysis.

| <b>Property Identification</b> |                                 |
|--------------------------------|---------------------------------|
| Property Name                  | Parking Deck                    |
| Address                        | 200 N. College St.              |
|                                | Charlotte, North Carolina 28202 |
| Tax ID                         | 080-014-09D                     |
| Owner of Record                | Terra Funding-Wake Forest, LLC  |