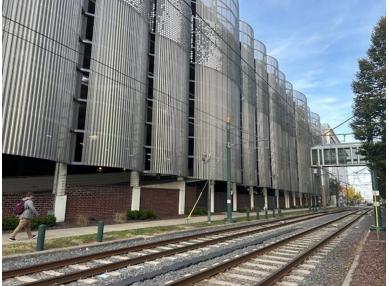

# **Subject Photographs**

Parking Deck 200 N. College St. Charlotte, North Carolina

# **Subject Description**

The subject is an existing, parking deck property that contains 815 parking spaces located in Uptown Charlotte. The improvements were originally constructed in 1988. The subject property is currently under contract to a receiver, and once that transaction closes, it will be sold again to another buyer. The subject is currently a portion of a larger parcel, but will be subdivided and the land located under the parking deck will convey with the sale. Our analysis assumes that the subject's land area will be 0.9112 acres, or 39,690 square feet once subdivided. A legal description of the property is included later in our analysis.